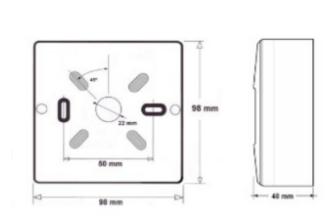

#### **Dimensions**

## TECHNICAL CHARACTERISTICS

Class: Type A - Indoor installation.

Dimensions: 98 x 98 x 48 mm

Contacts: Normally open, common, normally closed.

Installation height: 1.2 - 1.5 m

Fixing screws: 2x (M3 x 35 mm)