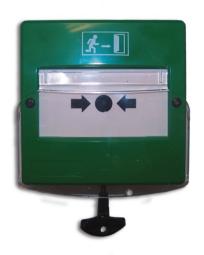

### Description

Evacuation button designed for installation in emergency exits.

Green color. Indoor use.

Equipped with: Microswitch, checking system with reset key, transparent methacrylate protection cover, normally open NO, common C and normally closed NC contacts and calibrated plastic sheet so that it locks and does not break.

Located in 98X98X50 mm ABS case.