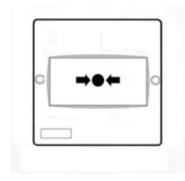

# **EMERGENCY BUTTON**

## AE/V-PE

### Description

Evacuation button designed for installation in emergency exits.

Green color. Indoor use.

Equipped with: Microswitch, checking system with reset key, transparent methacrylate protection cover, normally open NO, common C and normally closed NC contacts and calibrated plastic sheet so that it locks and does not break.

Located in 98X98X50 mm ABS case.



#### **Dimensions**





#### Activation





POSITION ACTIVATED

## TECHNICAL CHARACTERISTICS

Class: Type A - Indoor installation.

Dimensions: 98 x 98 x 48 mm

Contacts: Normally open, common, normally closed.

Installation height: 1.2 - 1.5 m

Fixing screws: 2x (M3 x 35 mm)

Working temperature: -10° to 50° C

Temp. of storage: -10° to 50° C

Relative humidity max: 95% without condensation