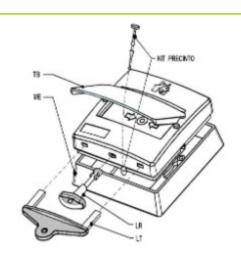

### Description

Evacuation button designed for installation in emergency exits.

Green color. Indoor use.

Equipped with: Microswitch, checking system with reset key, transparent methacrylate protection cover, normally open NO, common C and normally closed NC contacts and calibrated plastic sheet so that it locks and does not break.

## TECHNICAL CHARACTERISTICS

Class: Type A - Indoor installation.

Dimensions: 98 x 98 x 48 mm

Contacts: Normally open, common, normally closed.

Installation height: 1.2 - 1.5 m

Fixing screws: 2x (M3 x 35 mm)